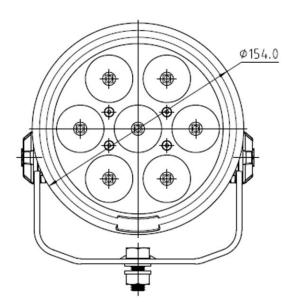

The Base6 P7 is an all-round WORK LIGHT AND DRIVING LIGHT. Compact light power with an adjustable U-bracket. Robust die-cast aluminium housing with poly carbonate lens and weatherproof deutsch connector. Applications - Driving lights, mine sites, road works, camping.