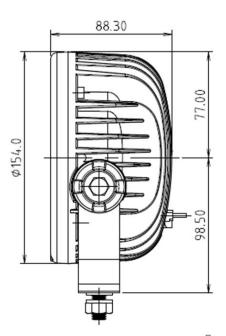

The Base6 P7 is an all-round WORK LIGHT AND DRIVING LIGHT. Compact light power with an adjustable U-bracket. Robust die-cast aluminium housing with poly carbonate lens and weatherproof deutsch connector. Applications - Driving lights, mine sites, road works, camping.